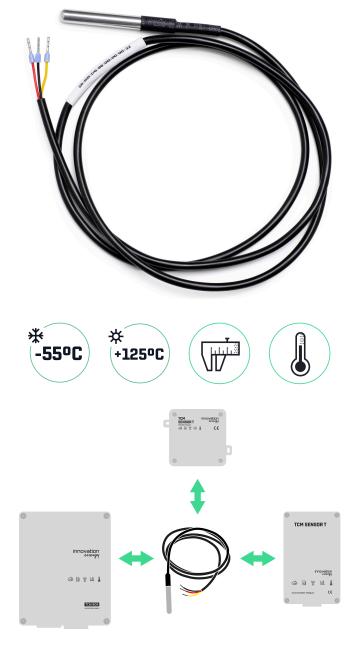

# DESCRIPTION

Temperature sensors TS are for measurement of a temperature in range from -55 °C to 125 °C. Sensors are compatibile with TCM Sensor T, TCM and TCM BOX devices. Sensor has its address printed for quick and easy identification.

## Cables

Sensor are available with 4 different cable lengths: 1m, 2m, 3m and 5m. Every ending is preparred to be quickly installed.

#### Sensor Networks

Multiple sensors can be connected to a single communication bus.