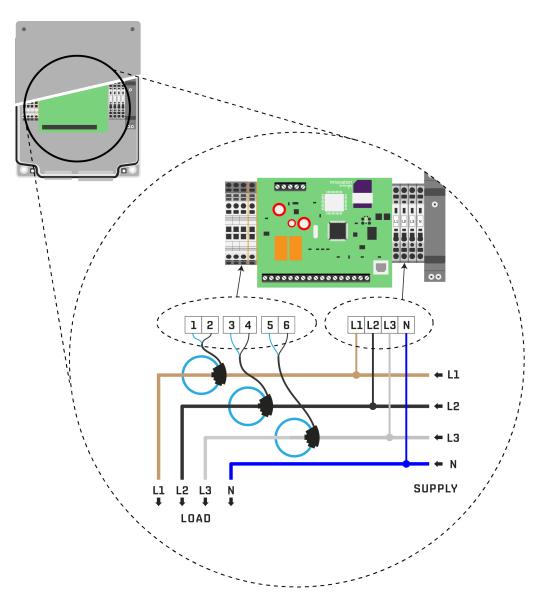

ved.

### **Technical parameters**

| PARAMETER                     | VALUE              |  |
|-------------------------------|--------------------|--|
| Power                         | typ. 15 W, <40 W   |  |
| Supply voltage                | 400 V AC ± 10%     |  |
| Battery type                  | CR2032             |  |
| Interfaces                    | GSM, Modbus RTU    |  |
| Accuracy class Wh/VArh        | 1/2                |  |
| Measure inputs                | 3 × 230 V AC 50 Hz |  |
| Inputs                        | Impulse, digital   |  |
| Outputs                       | Relays             |  |
| Dimensions                    | 191x245x108 mm     |  |
| Weight (without transformers) | 1,4 kg             |  |



innovation-energy.co





#### Typical device connection scheme



#### Available device versions

| Version                | Current<br>[kA] | Internal coil<br>diameter (mm) (mm) |
|------------------------|-----------------|-------------------------------------|
| TCM BOX 1P RC 1000-100 | 1               | 100                                 |
| TCM BOX 1P RC 3000-150 | 3               | 150                                 |
| TCM BOX 1P RC 6000-200 | 6               | 200                                 |