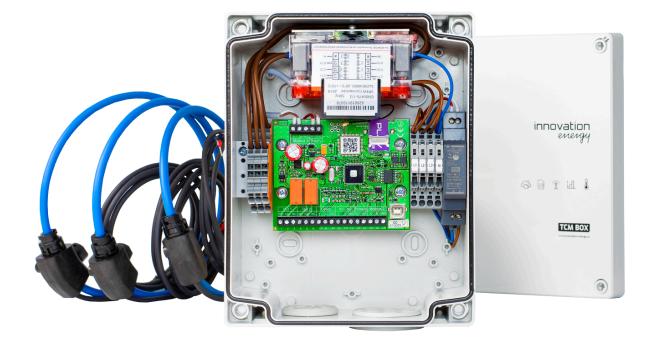

## **Device description**

Electric energy monitor TCM BOX 1P allows for energy monitoring with Innovation Energy panel. It allows to measure and analyse usage of energy. Device is equipped with energy meter with MID certificate, GSM module with SIM card and antenna and telemetric module. With every device comes set of 3 Rogowski Coils. It is possible to integrate system with other energy meters.

### **Technical parameters**

| PARAMETER                     | VALUE              |  |
|-------------------------------|--------------------|--|
| Power                         | typ. 15 W, <40 W   |  |
| Supply voltage                | 400 V AC ± 10%     |  |
| Battery type                  | CR2032             |  |
| Interfaces                    | GSM, Modbus RTU    |  |
| Accuracy class Wh/VArh        | 1/2                |  |
| Measure inputs                | 3 × 230 V AC 50 Hz |  |
| Inputs                        | Impulse, digital   |  |
| Outputs                       | Relays             |  |
| Dimensions                    | 191x245x108 mm     |  |
| Weight (without transformers) | 1,4 kg             |  |